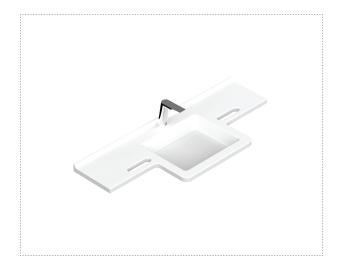

## Independence D 120c

455-1205-80

| MAIN PARAMETERS  |                         |
|------------------|-------------------------|
| Width            | 1200 mm                 |
| Depth            | 500 mm                  |
| Height           | 145 mm                  |
| Weight           | 26,0 kg                 |
| Default Material | GelCeramic <sup>®</sup> |

## DESCRIPTION

Independence D specially designed by Eumardesign for people with disabilities and meets the requirements of the standard for ADA washbasins. Washbasin Independence D 120c made of GelCeramic glossy material, rectangular wall-mounted single bowl washbasins. With tap hole, without overflow. Size: 1200x500x145mm. Weight: 26,0kg. Seamless and hygienic, nonporous and anti-bacterial, practical and easy to maintain, aesthetic and durable, repairable and renewable, thermo shock resistant, that meet the requirements of the CE standard (EN 14688). All products are thoroughly tested to achieve maximum comfort and durability.