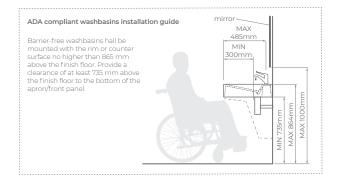

## DESCRIPTION

Independence D specially designed by Eumardesign for people with disabilities and meets the requirements of the standard for ADA washbasins. Washbasin Independence D 120c made of GelCeramic glossy material, rectangular wall-mounted single bowl washbasins. With tap hole, without overflow. Size: 1200x500x145mm. Weight: 26,0kg. Seamless and hygienic, nonporous and anti-bacterial, practical and easy to maintain, aesthetic and durable, repairable and renewable, thermo shock resistant, that meet the requirements of the CE standard (EN 14688). All products are thoroughly tested to achieve maximum comfort and durability.