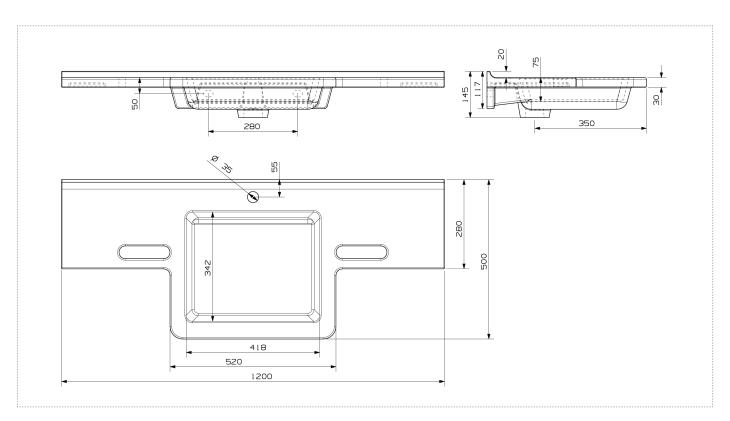

## Independence D 120c

455-1205-80

| MAIN PARAMETERS  |                         |
|------------------|-------------------------|
| Width            | 1200 mm                 |
| Depth            | 500 mm                  |
| Height           | 145 mm                  |
| Weight           | 26,0 kg                 |
| Default Material | GelCeramic <sup>®</sup> |

| SPECIFICATION                        |                      |
|--------------------------------------|----------------------|
| From left to the center of the bowl  | 600 mm               |
| From right to the center of the bowl | 600 mm               |
| Front panel height                   | 30 mm                |
| Back splash height                   | 20 mm                |
| Bowl quantity                        | 1                    |
| Bowl width                           | 418 mm               |
| Bowl depth                           | 342 mm               |
| Bowl height                          | 75 mm                |
| Standard faucet type                 | deck-mounted         |
| Installation type                    | wall-mounted (panel) |